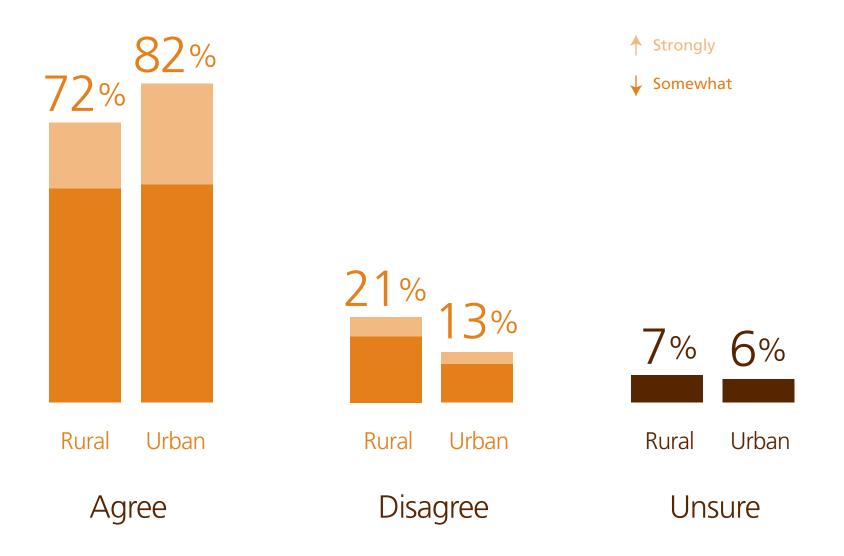

### Community is a vibrant place to live and work



## Quality of life will improve over next five years



## Optimistic about future of their community



## Adequate number of jobs that pay household supporting wages



Community successfully maintains and grows job opportunities



Feel ownership of community and ability to contribute to its future



# Community is strong, resilient and able to recover from difficult situations



### Community sufficiently attracts new businesses



# People from diverse backgrounds fill leadership roles within communities



# Condition of community's economy right now, compared to a year ago