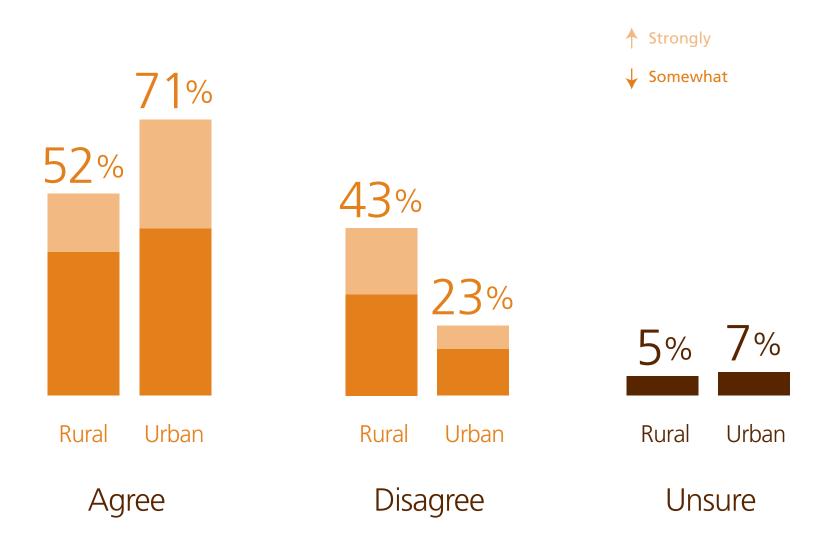

### Community is a vibrant place to live and work



## Quality of life will improve over next five years



## Optimistic about future of their community



## Adequate number of jobs that pay household supporting wages



Community successfully maintains and grows job opportunities



Feel ownership of community and ability to contribute to its future



# Community is strong, resilient and able to recover from difficult situations



### Community sufficiently attracts new businesses



# People from diverse backgrounds fill leadership roles within communities



# Condition of community's economy right now, compared to a year ago