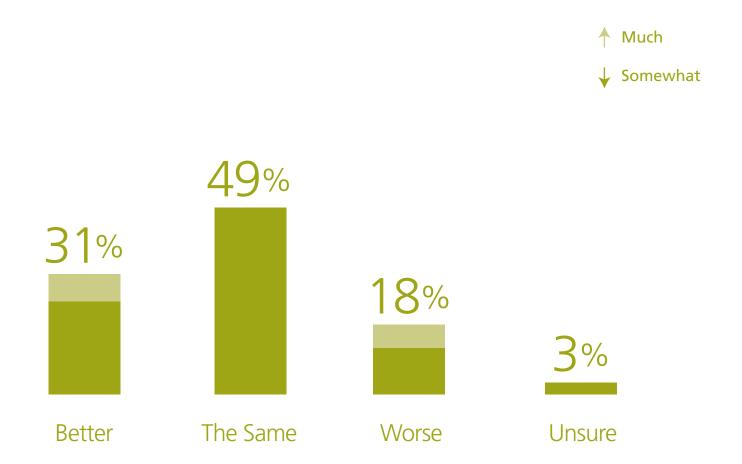

### Community is a vibrant place to live and work



## Quality of life will improve over next five years



## Optimistic about future of their community



## Adequate number of jobs that pay household supporting wages



Community successfully maintains and grows job opportunities



Feel ownership of community and ability to contribute to its future



# Community is strong, resilient and able to recover from difficult situations



### Community sufficiently attracts new businesses



# People from diverse backgrounds fill leadership roles within communities



# Condition of community's economy right now, compared to a year ago