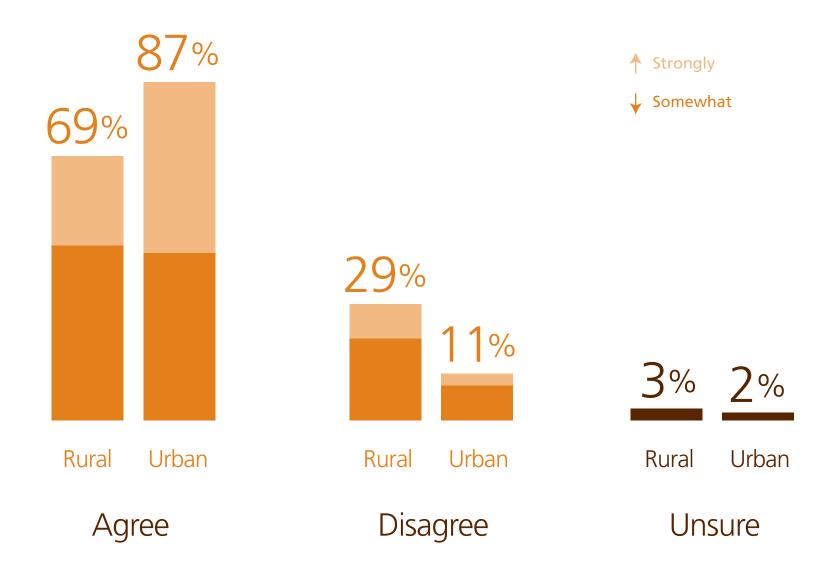

### Community is a vibrant place to live and work



## Quality of life will improve over next five years



## Optimistic about future of their community



## Adequate number of jobs that pay household supporting wages



Community successfully maintains and grows job opportunities



Feel ownership of community and ability to contribute to its future



# Community is strong, resilient and able to recover from difficult situations



### Community sufficiently attracts new businesses



# People from diverse backgrounds fill leadership roles within communities



# Condition of community's economy right now, compared to a year ago