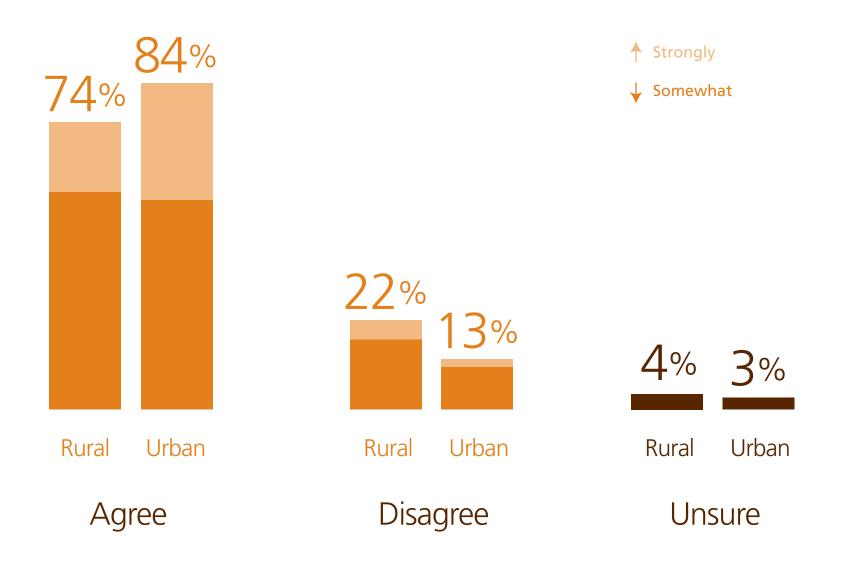

### Community is a vibrant place to live and work



## Quality of life will improve over next five years



## Optimistic about future of their community



## Adequate number of jobs that pay household supporting wages



Community successfully maintains and grows job opportunities



Feel ownership of community and ability to contribute to its future



# Community is strong, resilient and able to recover from difficult situations



### Community sufficiently attracts new businesses



# People from diverse backgrounds fill leadership roles within communities



# Condition of community's economy right now, compared to a year ago