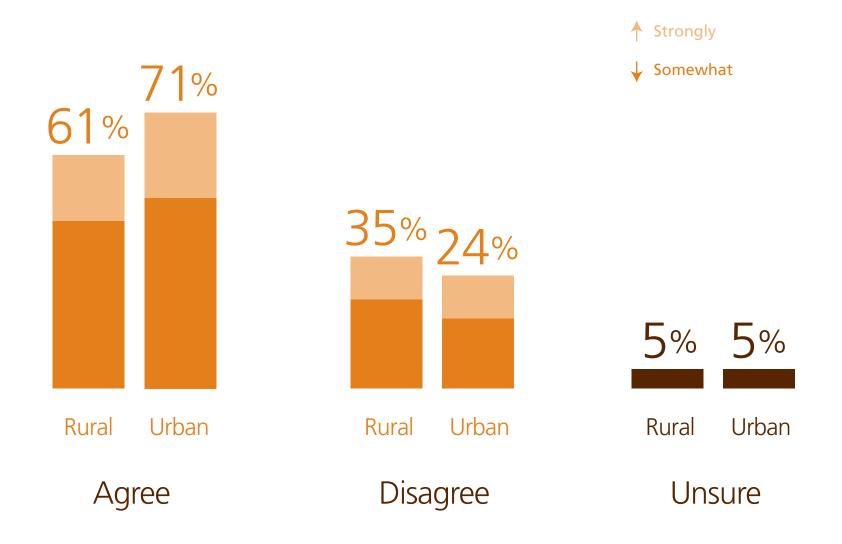

### Community is a vibrant place to live and work



## Quality of life will improve over next five years



## Optimistic about future of their community



## Adequate number of jobs that pay household supporting wages



Community successfully maintains and grows job opportunities



Feel ownership of community and ability to contribute to its future



# Community is strong, resilient and able to recover from difficult situations



### Community sufficiently attracts new businesses



# People from diverse backgrounds fill leadership roles within communities



# Condition of community's economy right now, compared to a year ago