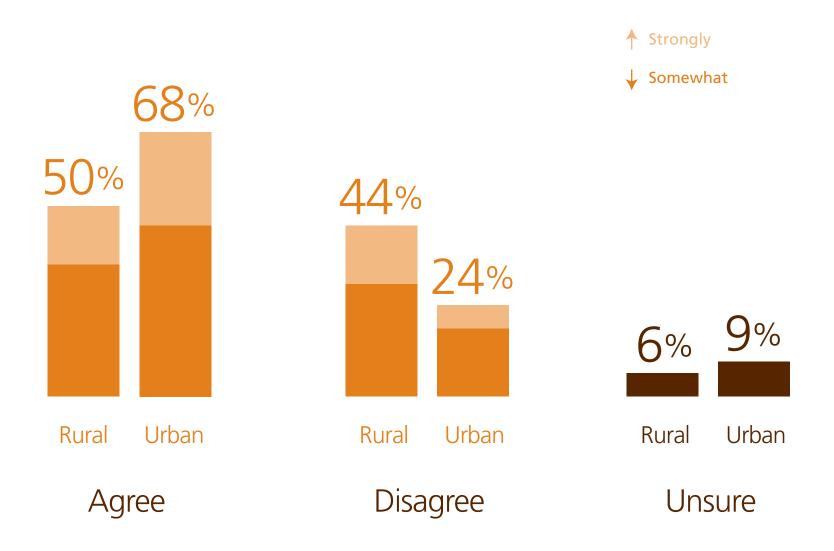

### Community is a vibrant place to live and work



## Quality of life will improve over next five years



## Optimistic about future of their community



## Adequate number of jobs that pay household supporting wages



Community successfully maintains and grows job opportunities



Feel ownership of community and ability to contribute to its future



# Community is strong, resilient and able to recover from difficult situations



### Community sufficiently attracts new businesses



# People from diverse backgrounds fill leadership roles within communities



# Condition of community's economy right now, compared to a year ago