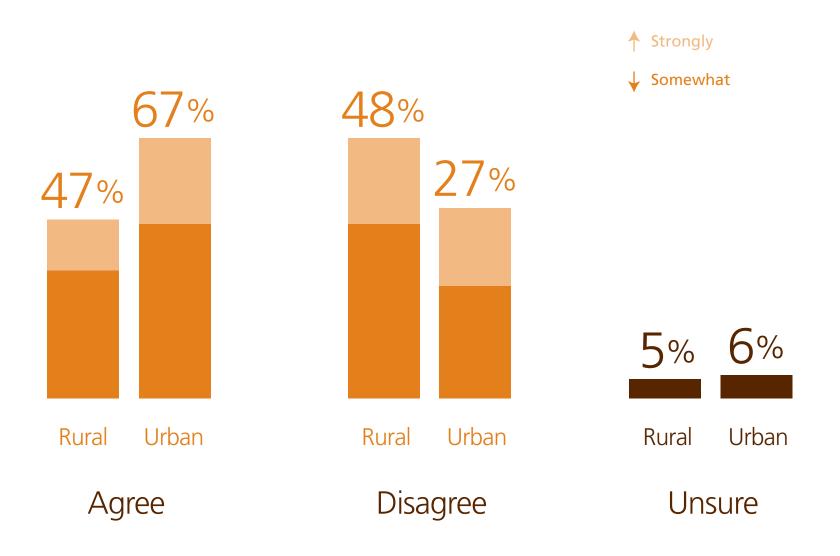

### Community is a vibrant place to live and work



## Quality of life will improve over next five years



## Optimistic about future of their community



## Adequate number of jobs that pay household supporting wages



Community successfully maintains and grows job opportunities



Feel ownership of community and ability to contribute to its future



# Community is strong, resilient and able to recover from difficult situations



### Community sufficiently attracts new businesses



# People from diverse backgrounds fill leadership roles within communities



# Condition of community's economy right now, compared to a year ago