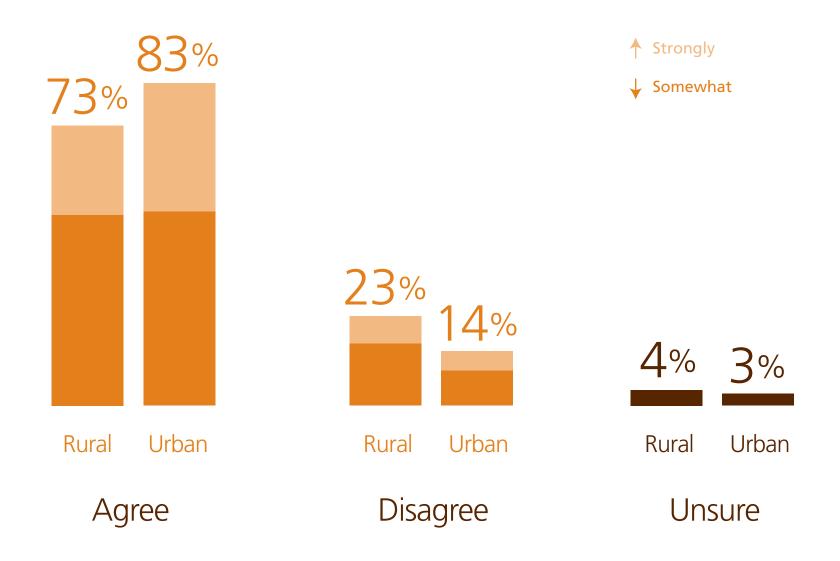

### Community is a vibrant place to live and work



## Quality of life will improve over next five years



## Optimistic about future of their community



## Adequate number of jobs that pay household supporting wages



Community successfully maintains and grows job opportunities



Feel ownership of community and ability to contribute to its future



# Community is strong, resilient and able to recover from difficult situations



### Community sufficiently attracts new businesses



# People from diverse backgrounds fill leadership roles within communities



# Condition of community's economy right now, compared to a year ago