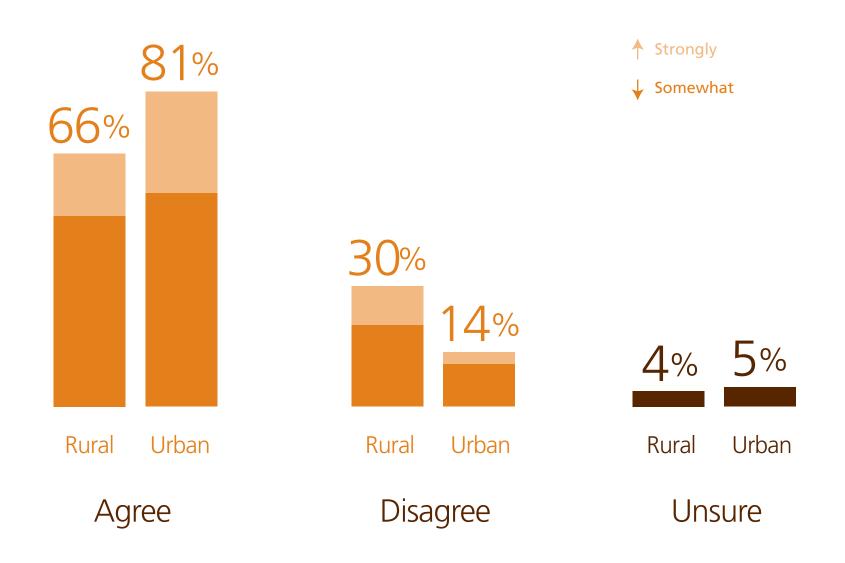

### Community is a vibrant place to live and work



## Quality of life will improve over next five years



## Optimistic about future of their community



## Adequate number of jobs that pay household supporting wages



Community successfully maintains and grows job opportunities



Feel ownership of community and ability to contribute to its future



# Community is strong, resilient and able to recover from difficult situations



### Community sufficiently attracts new businesses



# People from diverse backgrounds fill leadership roles within communities



# Condition of community's economy right now, compared to a year ago